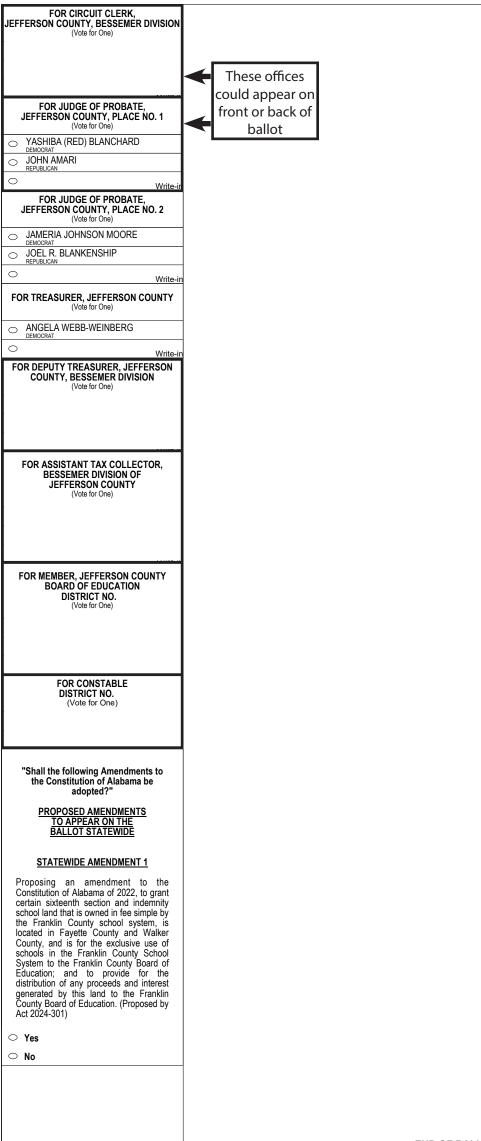

| This is a common ballot,<br>however, some<br>offices will appear only<br>in certain precincts<br>which will apply to your<br>districts. | OFFICIAL BALLOT GENERAL AND CONSTITUTIONAL AMENDMENT ELECTION<br>JEFFERSON COUNTY, ALABAMA<br>NOVEMBER 5, 2024         |                                                                                     |                                                                                                       | THESE OFFICES RUN BY DISTRICT                                                          |                                                                                |
|-----------------------------------------------------------------------------------------------------------------------------------------|------------------------------------------------------------------------------------------------------------------------|-------------------------------------------------------------------------------------|-------------------------------------------------------------------------------------------------------|----------------------------------------------------------------------------------------|--------------------------------------------------------------------------------|
|                                                                                                                                         |                                                                                                                        | INSTRUCTIONS TO THE VOTER                                                           |                                                                                                       |                                                                                        |                                                                                |
|                                                                                                                                         | TO VOTE YOU MUST BLACKEN THE OVAL 	COMPLETELY! 	Imes IF YOU SPOIL YOUR BALLOT, DO NOT ERASE, BUT ASK FOR A NEW BALLOT. |                                                                                     |                                                                                                       | FOR UNITED STATES REPRESENTATIVE<br>6TH CONGRESSIONAL DISTRICT                         | FOR CIRCUIT CLERK,<br>JEFFERSON COUNTY, BESSEMER DIVISION                      |
|                                                                                                                                         | STRAIGHT PARTY VOTING                                                                                                  | FOR COURT OF CIVIL APPEALS<br>JUDGE, PLACE 3<br>(Vote for One)                      | FOR CIRCUIT COURT JUDGE,<br>10TH JUDICIAL CIRCUIT,<br>PLACE NO. 13                                    | (Vote for One)<br>C ELIZABETH ANDERSON                                                 | (Vote for One)                                                                 |
|                                                                                                                                         | ○ ALABAMA<br>DEMOCRATIC<br>PARTY                                                                                       | TERRY A. MOORE     REPUBLICAN     Write-in                                          | (Vote for One)                                                                                        | GARY PALMER C Write-in                                                                 | CAMILO FULLER<br>REPUBLICAN                                                    |
|                                                                                                                                         |                                                                                                                        | FOR COURT OF CRIMINAL APPEALS<br>JUDGE, PLACE 1<br>(Vote for One)                   | DOUGLAS M. ROY, JR.     REPUBLICAN     Write-in                                                       | FOR UNITED STATES REPRESENTATIVE<br>7TH CONGRESSIONAL DISTRICT                         |                                                                                |
|                                                                                                                                         | FOR PRESIDENT AND VICE-PRESIDENT OF<br>THE UNITED STATES<br>(Vote for One)                                             | RICHARD MINOR     REPUBLICAN     Write-in                                           | FOR CIRCUIT COURT JUDGE,<br>10TH JUDICIAL CIRCUIT,                                                    | TERRI A. SEWELL     DEMOCRAT     OROBIN LITAKER     REPUBLICAN                         | FOR DEPUTY TREASURER, JEFFERSON<br>COUNTY, BESSEMER DIVISION<br>(Vote for One) |
|                                                                                                                                         | C KAMALA D. HARRIS<br>TIM WALZ<br>DEMOCRAT                                                                             | FOR COURT OF CRIMINAL APPEALS<br>JUDGE, PLACE 2<br>(Vote for One)                   | (Vote for One)<br>PATRICIA ANN STEPHENS<br>DEMOCRAT                                                   | O Write-in                                                                             | SHERRY MCCLAIN     DEMOCRAT     DELOR BAUMANN     REPUBLICAN                   |
|                                                                                                                                         | ODNALD J. TRUMP<br>JD VANCE<br>REPUBLICAN                                                                              | RICH ANDERSON     REPUBLICAN     Write-in                                           | O Write-in                                                                                            |                                                                                        | Write-in                                                                       |
|                                                                                                                                         | ROBERT F. KENNEDY JR.<br>NICOLE SHANAHAN<br>INDEPENDENT                                                                | FOR COURT OF CRIMINAL APPEALS<br>JUDGE, PLACE 3<br>(Vote for One)                   | 10TH JUDICIAL CIRCUIT,<br>PLACE NO. 18<br>(Vote for One)                                              |                                                                                        | FOR ASSISTANT TAX COLLECTOR,                                                   |
|                                                                                                                                         | JILL STEIN     SAMSON KOMLAN-LEBEAU KPADENOU     INDEPENDENT                                                           | BILL COLE     REPUBLICAN     Write-in                                               | JANINE HUNT-HILLIARD     DEMOCRAT     Write-in                                                        | FOR MEMBER,<br>STATE BOARD OF EDUCATION,<br>DISTRICT NO. 3<br>(Vote for One)           | BESSEMER DIVISION OF<br>JEFFERSON COUNTY<br>(Vote for One)                     |
|                                                                                                                                         | CHASE OLIVER<br>MIKE TER MAAT<br>INDEPENDENT                                                                           | FOR PUBLIC SERVICE COMMISSION,<br>PRESIDENT<br>(Vote for One)                       | FOR CIRCUIT COURT JUDGE,<br>10TH JUDICIAL CIRCUIT,<br>PLACE NO. 27                                    |                                                                                        | RON MARSHALL     DEMOCRAT     JOHNNY CURRY     REPUBLICAN                      |
|                                                                                                                                         | ⊖ Write-ir                                                                                                             |                                                                                     | (Vote for One)                                                                                        | O Write-in                                                                             | O Write-in                                                                     |
|                                                                                                                                         | FOR UNITED STATES REPRESENTATIVE<br>CONGRESSIONAL DISTRICT                                                             | O Write-in                                                                          |                                                                                                       | FOR MEMBER,<br>STATE BOARD OF EDUCATION,                                               |                                                                                |
|                                                                                                                                         | (Vote for One)                                                                                                         | FOR MEMBER,<br>STATE BOARD OF EDUCATION,<br>DISTRICT NO.<br>(Vote for One)          | Write-in FOR DISTRICT COURT JUDGE, JEFFERSON COUNTY, PLACE NO. 3 (Vote for One) JACQUELYN GRANT-JONES | DISTRICT NO. 7 (Vote for One)  ALLEN LONG REPUBLICAN  Write-in                         |                                                                                |
|                                                                                                                                         | FOR SUPREME COURT CHIEF JUSTICE<br>(Vote for One)                                                                      |                                                                                     | DEMOCRAT     Write-in     FOR DISTRICT COURT JUDGE,                                                   |                                                                                        |                                                                                |
|                                                                                                                                         | GREG GRIFFIN     DEMOCRAT     SARAH STEWART                                                                            | FOR CIRCUIT COURT JUDGE,<br>10TH JUDICIAL CIRCUIT,<br>PLACE NO. 5<br>(Vote for One) | JEFFERSON COUNTY, PLACE NÓ. 6<br>(Vote for One)                                                       | -                                                                                      |                                                                                |
|                                                                                                                                         | REPUBLICAN                                                                                                             |                                                                                     |                                                                                                       |                                                                                        |                                                                                |
|                                                                                                                                         | FOR ASSOCIATE JUSTICE OF THE<br>SUPREME COURT, PLACE 1<br>(Vote for One)                                               | FOR CIRCUIT COURT JUDGE,                                                            | FOR DISTRICT COURT JUDGE,<br>JEFFERSON COUNTY, PLACE NO. 8<br>(Vote for One)                          | FOR MEMBER, JEFFERSON COUNTY<br>BOARD OF EDUCATION<br>DISTRICT NO. 1<br>(Vote for One) |                                                                                |
|                                                                                                                                         | CHRIS MCCOOL     REPUBLICAN     Write-ir                                                                               | 10TH JUDICIAL CIRCUIT,<br>PLACE NO. 6<br>(Vote for One)                             | ALAN SUMMERS     DEMOCRAT     Write-in                                                                | WALTER CURRY     DEMOCRAT     PHILLIP BROWN                                            |                                                                                |
|                                                                                                                                         | FOR ASSOCIATE JUSTICE OF THE<br>SUPREME COURT, PLACE 2<br>(Vote for One)                                               | CHARLES "CHUCK" PRICE II                                                            | FOR DISTRICT COURT JUDGE,<br>JEFFERSON COUNTY, PLACE NO. 9                                            | FOR MEMBER, JEFFERSON COUNTY                                                           |                                                                                |
|                                                                                                                                         | TOMMY BRYAN     REPUBLICAN     Write-ir                                                                                | FOR CIRCUIT COURT JUDGE,<br>10TH JUDICIAL CIRCUIT,                                  | DEBRA WESTON-PICKENS     DEMOCRAT     Write-in                                                        | BOARD OF EDUCATION<br>DISTRICT NO. 2<br>(Vote for One)                                 |                                                                                |
|                                                                                                                                         | FOR ASSOCIATE JUSTICE OF THE<br>SUPREME COURT, PLACE 3<br>(Vote for One)                                               | (Vote for One)<br>TIARA YOUNG HUDSON                                                | FOR DISTRICT COURT JUDGE,<br>JEFFERSON COUNTY, PLACE NO. 11<br>(Vote for One)                         | SULTANA GODWIN     DEMOCRAT     ROBERT "GLENN" DUROUGH     REPUBLICAN                  |                                                                                |
|                                                                                                                                         |                                                                                                                        | O Write-in                                                                          |                                                                                                       | O Write-ir                                                                             |                                                                                |
|                                                                                                                                         | C Write-in FOR ASSOCIATE JUSTICE OF THE SUPREME COURT, PLACE 4 (Vote for One)                                          | FOR CIRCUIT COURT JUDGE,<br>10TH JUDICIAL CIRCUIT,<br>PLACE NO. 8<br>(Vote for One) | JILL GANUS MARRIOTT     REPUBLICAN     Write-in     FOR DISTRICT COURT JUDGE,                         |                                                                                        |                                                                                |
|                                                                                                                                         |                                                                                                                        |                                                                                     | JEFFERSON COUNTY, PLACE NO. 12<br>(Vote for One)                                                      |                                                                                        |                                                                                |
|                                                                                                                                         | O Write-ir                                                                                                             | O Write-in                                                                          |                                                                                                       |                                                                                        |                                                                                |
|                                                                                                                                         | FOR COURT OF CIVIL APPEALS<br>JUDGE, PLACE 1<br>(Vote for One)                                                         | FOR CIRCUIT COURT JUDGE,<br>10TH JUDICIAL CIRCUIT,<br>PLACE NO. 9                   | O     Write-in     FOR CIRCUIT CLERK,     JEFFERSON COUNTY                                            |                                                                                        |                                                                                |
|                                                                                                                                         |                                                                                                                        |                                                                                     | (Vote for One)                                                                                        | 4                                                                                      |                                                                                |
|                                                                                                                                         | Write-ir FOR COURT OF CIVIL APPEALS                                                                                    |                                                                                     |                                                                                                       |                                                                                        |                                                                                |
|                                                                                                                                         | FOR COURT OF CIVIL APPEALS<br>JUDGE, PLACE 2<br>(Vote for One)                                                         | Write-in                                                                            | O Write-in                                                                                            |                                                                                        |                                                                                |
|                                                                                                                                         |                                                                                                                        |                                                                                     |                                                                                                       |                                                                                        |                                                                                |
|                                                                                                                                         | Write-ir                                                                                                               |                                                                                     | CONTINUE VOTING ON BACK                                                                               |                                                                                        |                                                                                |